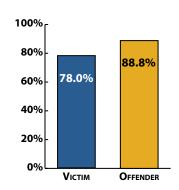

### January-September 2011 Murder Victim and Offender Race

January-September 2011 Murder Victim and Offender Prior CPD Record

January-September 2011 Murder Totals by Motive\*

\* 92 murders had undetermined motives.