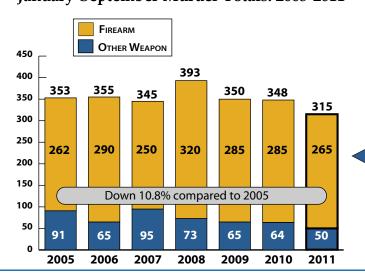

| 3,628         | -9.3%          |
| Aggravated Battery      | 7,462         | 6,439         | <b>-13.7</b> % |
| Burglary                | 19,362        | 19,503        | 0.7%           |
| Theft                   | 57,758        | 54,222        | <b>-6.1</b> %  |
| Motor Vehicle Theft     | 13,603        | 14,870        | 9.3%           |
| Arson                   | 391           | 380           | -2.8%          |
| Violent                 | 23,277        | 21,588        | <b>-7.3</b> %  |
| Property                | 91,114        | 88,975        | <b>-2.3</b> %  |
| TOTAL                   | 114,391       | 110,563       | -3.3%          |

January-September 2011 Murder Totals by District



### January-September 2011 Murder Location



### January-September Murder Totals: 2005-2011



# January-September 2011 Murder by Weapon Type



NOTE: EFFECTIVE 2010, A CHANGE TO THE DATA SYSTEM MADE IT POSSIBLE TO RECORD MULTIPLE WEAPON TYPES.

THERE WERE THREE 2010 MURDERS AND ONE 2011 MURDER IN WHICH MULTIPLE WEAPON TYPES WERE RECORDED.

2011

### CRIME SUMMARY

### January-September 2011 Murder Victim's Relationship to Offender\*



\* Cleared murders only.

January-September 2011 Murder was Gang-Involved\*



\* Defined as either involving a victim or offender with known gang association or the incident was gang related.

### January-September 2011 Murder Victim and Offender Race



January-September 2011 Murder Victim and Offender Prior CPD Record



January-September 2011 Murder Totals by Motive\*



\* 92 murders had undetermined motives.

January-September 2011 Time of Mu