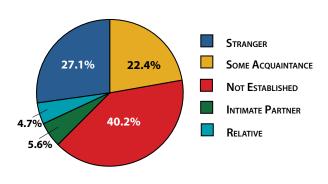

### January-September 2011 Murder Victim's Relationship to Offender\*

\* Cleared murders only.

January-September 2011 Murder was Gang-Involved\*

\* Defined as either involving a victim or offender with known gang association or the incident was gang related.