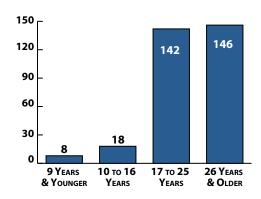

January-September 2011 Time of Murder Injury

January-September 2011 Age of Murder Victim