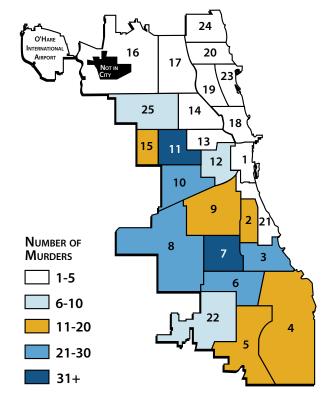

| 10,371        | 10,109        | <b>-2.5</b> %  |
| Aggravated Assault      | 4,000         | 3,628         | -9.3%          |
| Aggravated Battery      | 7,462         | 6,439         | <b>-13.7</b> % |
| Burglary                | 19,362        | 19,503        | 0.7%           |
| Theft                   | 57,758        | 54,222        | <b>-6.1</b> %  |
| Motor Vehicle Theft     | 13,603        | 14,870        | 9.3%           |
| Arson                   | 391           | 380           | -2.8%          |
| Violent                 | 23,277        | 21,588        | <b>-7.3</b> %  |
| Property                | 91,114        | 88,975        | <b>-2.3</b> %  |
| TOTAL                   | 114,391       | 110,563       | -3.3%          |

January-September 2011 Murder Totals by District



### January-September 2011 Murder Location



### January-September Murder Totals: 2005-2011



# January-September 2011 Murder by Weapon Type



NOTE: EFFECTIVE 2010, A CHANGE TO THE DATA SYSTEM MADE IT POSSIBLE TO RECORD MULTIPLE WEAPON TYPES.

THERE WERE THREE 2010 MURDERS AND ONE 2011 MURDER IN WHICH MULTIPLE WEAPON TYPES WERE RECORDED.

2011

### CRIME SUMMARY

### January-September 2011 Murder Victim's Relationship to Offender\*



\* Cleared murders only.

January-September 2011 Murder was Gang-Involved\*



\* Defined as either involving a victim or offender with known gang association or the incident was gang related.

### January-September 2011 Murder Victim and Offender Race



January-September 2011 Murder Victim and Offender Prior CPD Record



January-September 2011 Murder