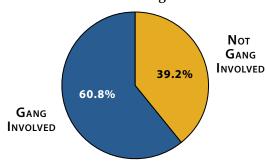

### January-September 2011 Murder Victim's Relationship to Offender\*

\* Cleared murders only.

January-September 2011 Murder was Gang-Involved\*

\* Defined as either involving a victim or offender with known gang association or the incident was gang related.