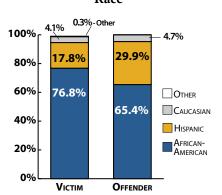

### January-September 2011 Murder Victim and Offender Race

January-September 2011 Murder Victim and Offender Prior CPD Record

January-September 2011 Murder Totals by Motive\*

\* 92 murders had undetermined motives.