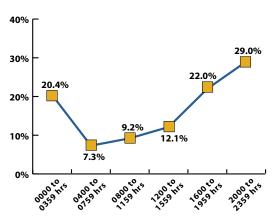

January-September 2011 Time of Murder Injury

January-September 2011 Age of Murder Victim