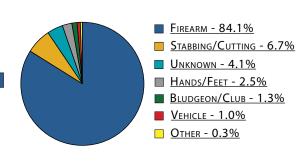

# January-September 2011 Murder by Weapon Type

NOTE: EFFECTIVE 2010, A CHANGE TO THE DATA SYSTEM MADE IT POSSIBLE TO RECORD MULTIPLE WEAPON TYPES.

THERE WERE THREE 2010 MURDERS AND ONE 2011 MURDER IN WHICH MULTIPLE WEAPON TYPES WERE RECORDED.