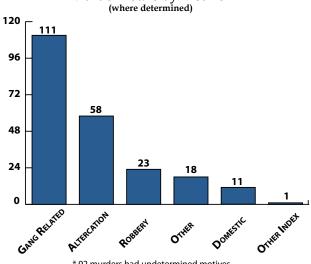

### January-September 2011 Murder Victim and Offender Race

January-September 2011 Murder Victim and Offender Prior CPD Record

January-September 2011 Murder Totals by Motive\*

\* 92 murders had undetermined motives.