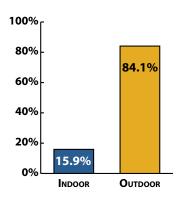

</b> %  |
| Aggravated Assault      | 4,000         | 3,628         | -9.3%          |
| Aggravated Battery      | 7,462         | 6,439         | <b>-13.7</b> % |
| Burglary                | 19,362        | 19,503        | 0.7%           |
| Theft                   | 57,758        | 54,222        | <b>-6.1</b> %  |
| Motor Vehicle Theft     | 13,603        | 14,870        | 9.3%           |
| Arson                   | 391           | 380           | -2.8%          |
| Violent                 | 23,277        | 21,588        | <b>-7.3</b> %  |
| Property                | 91,114        | 88,975        | <b>-2.3</b> %  |
| TOTAL                   | 114,391       | 110,563       | -3.3%          |

January-September 2011 Murder Totals by District



### January-September 2011 Murder Location



### January-September Murder Totals: 2005-2011



# January-September 2011 Murder by Weapon Type



NOTE: EFFECTIVE 2010, A CHANGE TO THE DATA SYSTEM MADE IT POSSIBLE TO RECORD MULTIPLE WEAPON TYPES.

THERE WERE THREE 2010 MURDERS AND ONE 2011 MURDER IN WHICH MULTIPLE WEAPON TYPES WERE RECORDED.

2011

### CRIME SUMMARY

### January-September 2011 Murder Victim's Relationship to Offender\*



\* Cleared murders only.

January-September 2011 Murder was Gang-Involved\*



\* Defined as either involving a victim or offender with known gang association or the incident was gang related.

### January-September 2011 Murder Victim and Offender Race



January-September 2011 Murder Victim and Offender Prior CPD Record



January-September 2011 Murder Totals by Motive\*



\* 92 murders had undete