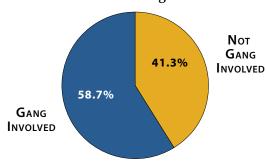

#### January-December 2010 Murder was Gang-Involved\*

\* Defined as either involving a victim or offender with known gang association or the incident was gang related.