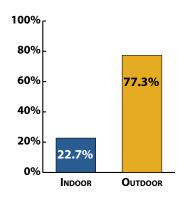

| -12.3%         |  |
| Aggravated Battery             | 10,092       | 9,360        | <b>-7.3</b> %  |  |
| Burglary                       | 26,730       | 26,140       | <b>-2.2</b> %  |  |
| Theft                          | 79,763       | 74,561       | <b>-6.5</b> %  |  |
| Motor Vehicle Theft            | 15,458       | 19,016       | 23.0%          |  |
| Arson                          | 608          | 516          | <b>-15.1</b> % |  |
| Violent                        | 33,709       | 30,393       | <b>-9.8</b> %  |  |
| Property                       | 122,559      | 120,233      | <b>-1.9</b> %  |  |
| TOTAL                          | 156,268      | 150,626      | -3.6%          |  |

# January-December 2010 Murder Totals by District



### January-December 2010 Murder Location



## January-December Murder Totals: 2004-2010

## January-December 2010 Murder by Weapon Type



# CRIME SUMMARY

#### January-December 2010 Murder Victim's Relationship to Offender\*



\* Cleared murders only.

#### January-December 2010 Murder was Gang-Involved\*



\* Defined as either involving a victim or offender with known gang association or the incident was gang related.

# January-December 2010 Murder Victim and Offender Race January-December 2010 Murder Victim and Offender Prior CPD Record





## January-December 2010 Murder Totals by Motive\*



January-December 2010 Time of Murder Injury



January-December 2010 Age of Murder Victim