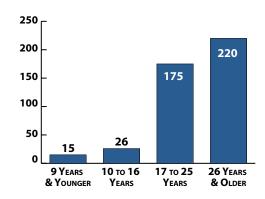

## January-December 2010 Murder Totals by Motive\*

January-December 2010 Time of Murder Injury

January-December 2010 Age of Murder Victim