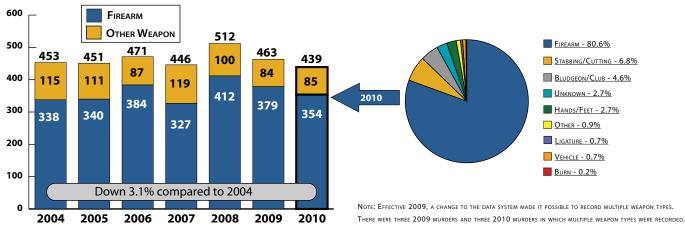

## January-December Murder Totals: 2004-2010

## January-December 2010 Murder by Weapon Type