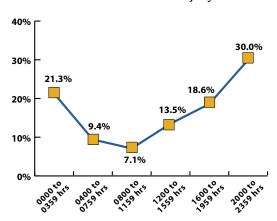

## January-December 2010 Murder Totals by Motive\*

January-December 2010 Time of Murder Injury

January-December 2010 Age of Murder Victim