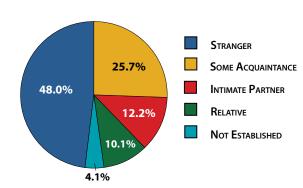

#### January-December 2010 Murder Victim's Relationship to Offender\*

\* Cleared murders only.