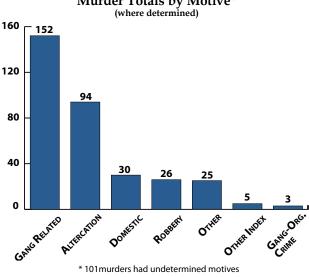

## January-December 2010 Murder Totals by Motive\*

January-December 2010 Time of Murder Injury

January-December 2010 Age of Murder Victim