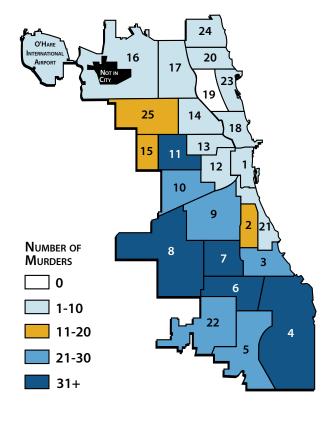

ult             | 5,741        | 5,033        | -12.3%         |  |
| Aggravated Battery             | 10,092       | 9,360        | <b>-7.3</b> %  |  |
| Burglary                       | 26,730       | 26,140       | <b>-2.2</b> %  |  |
| Theft                          | 79,763       | 74,561       | <b>-6.5</b> %  |  |
| Motor Vehicle Theft            | 15,458       | 19,016       | 23.0%          |  |
| Arson                          | 608          | 516          | <b>-15.1</b> % |  |
| Violent                        | 33,709       | 30,393       | <b>-9.8</b> %  |  |
| Property                       | 122,559      | 120,233      | <b>-1.9</b> %  |  |
| TOTAL                          | 156,268      | 150,626      | -3.6%          |  |

# January-December 2010 Murder Totals by District



### January-December 2010 Murder Location



## January-December Murder Totals: 2004-2010

## January-December 2010 Murder by Weapon Type



# CRIME SUMMARY

#### January-December 2010 Murder Victim's Relationship to Offender\*



\* Cleared murders only.

#### January-December 2010 Murder was Gang-Involved\*



\* Defined as either involving a victim or offender with known gang association or the incident was gang related.

# January-December 2010 Murder Victim and Offender Race January-December 2010 Murder Victim and Offender Prior CPD Record





## January-December 2010 Murder Totals by Motive\*



January-December 2010 Time of Murder Injury



January-December 2010 Age of Murder Victim